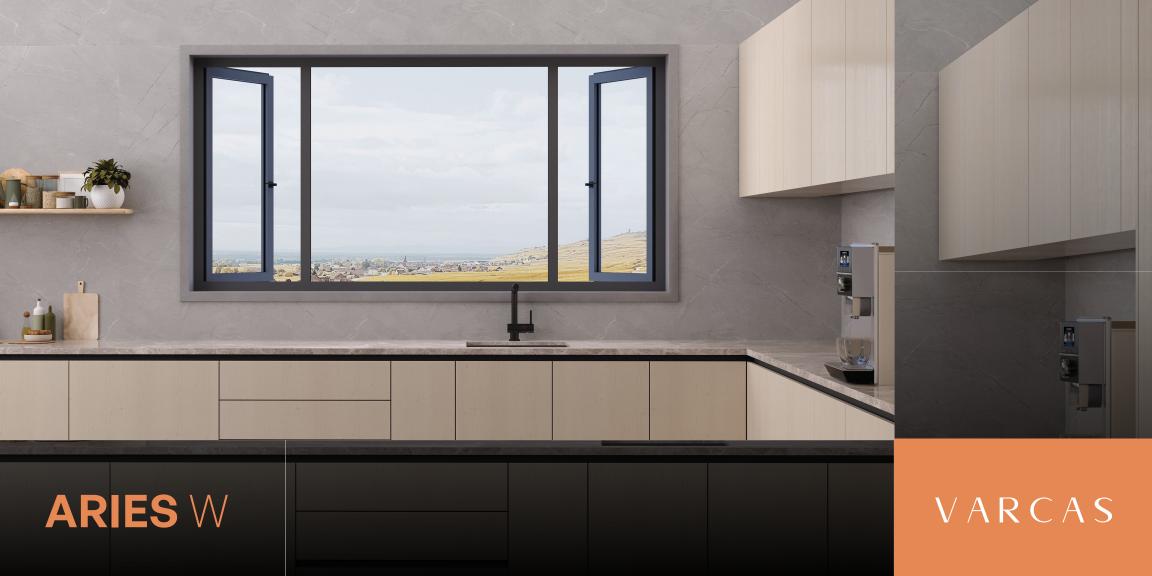

## 01 | High Quality Hinges

High quality hinges are built to last and can withstand the constant movement and stress that windows endure when opened & closed which ensures that your window operates smoothly.

# 02 | 45° Joinery

All fitments of sections are done at 45°.

### 03 | Conceal Provision

A conceal guide is provided in the frame which helps to conceal the whole system for a seamless view.



This gasket provides a cushioning effect which prevents the shutter rattling or vibrating in the frame, especially in windy weather.

## 05 | Glazing Gasket

Glazing gasket creates a weatherproof seal between glass & aluminum panel. this also helps to hold the glass securely in place without rattling and shifting of glass.



#### ARIES W OPENABLE



### ARIES W FIXED



| Attributes