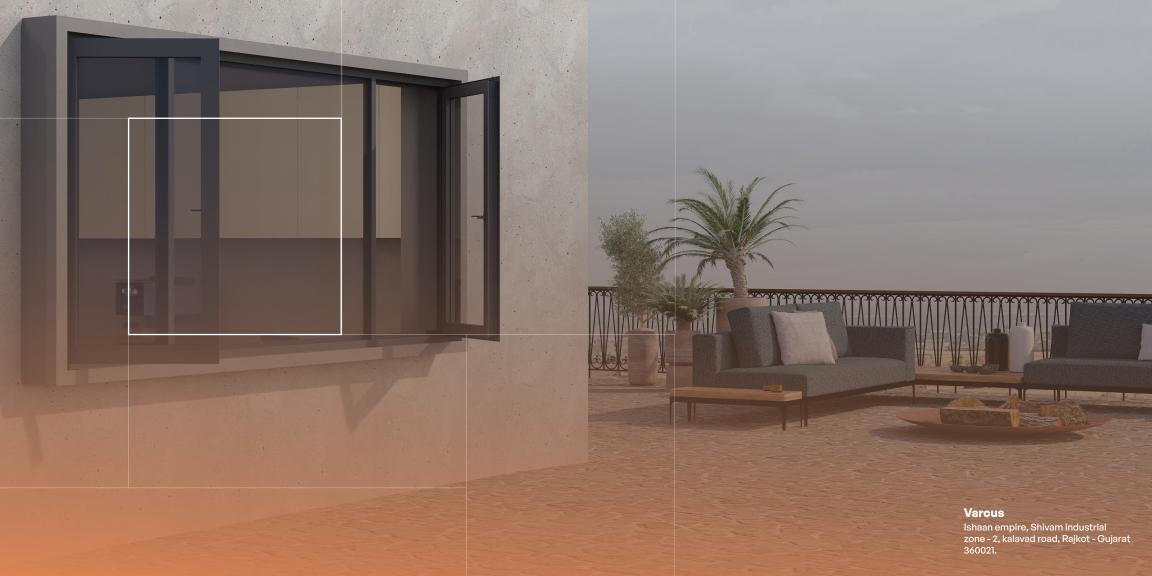

### 03 | Conceal Provision

A conceal guide is provided in the frame which helps to conceal the whole system for a seamless view.

This gasket provides a cushioning effect which prevents the shutter rattling or vibrating in the frame, especially in windy weather.