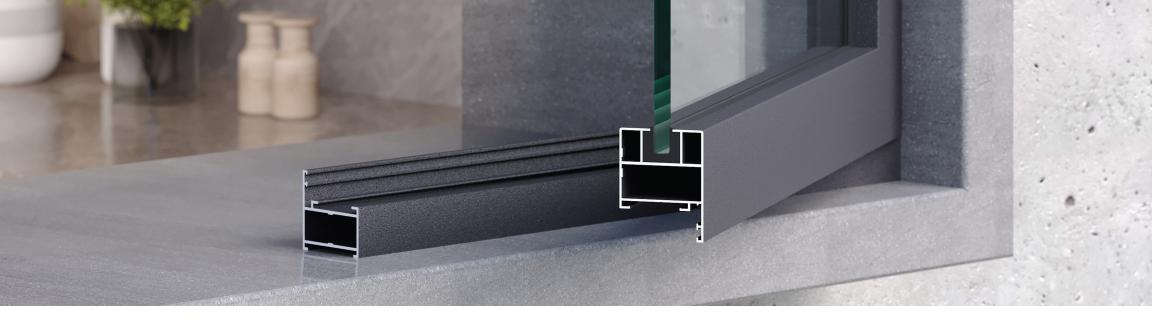

## 01 | High Quality Hinges

High quality hinges are built to last and can withstand the constant movement and stress that windows endure when opened & closed which ensures that your window operates smoothly.

# 02 | 45° Joinery

All fitments of sections are done at 45°.

### 03 | Conceal Provision

A conceal guide is provided in the frame which helps to conceal the whole system for a seamless view.

This gasket provides a cushioning effect which prevents the shutter rattling or vibrating in the frame, especially in windy weather.

## 05 | Glazing Gasket

Glazing gasket creates a weatherproof seal between glass & aluminum panel. this also helps to hold the glass securely in place without rattling and shifting of glass.