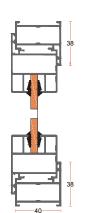

### ARIES W FIXED

| Attributes            | Details          |
|-----------------------|------------------|
|                       |                  |
| Face width            | 25mm             |
| Frame height          | 39mm             |
| Frame width           | 40mm             |
| Profile thickness     | 1.20mm to 2.10mm |
| Max height of shutter | 6 Feet           |
| Max size of shutter   |                  |
| Glazing               | 5mm to 6mm       |