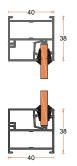

## 01 | High Quality Hinges

High quality hinges are built to last and can withstand the constant movement and stress that windows endure when opened & closed which ensures that your window operates smoothly.

# 02 | 45° Joinery

All fitments of sections are done at 45°.

### 03 | Conceal Provision

A conceal guide is provided in the frame which helps to conceal the whole system for a seamless view.



This gasket provides a cushioning effect which prevents the shutter rattling or vibrating in the frame, especially in windy weather.

## 05 | Glazing Gasket

Glazing gasket creates a weatherproof seal between glass & aluminum panel. this also helps to hold the glass securely in place without rattling and shifting of glass.



#### ARIES W OPENABLE



### ARIES W FIXED



| Attributes            | Details          |
|-----------------------|------------------|
|                       |                  |
| Face width            | 25mm             |
| Frame height          | 39mm             |
| Frame width           | 40mm             |
| Profile thickness     | 1.20mm to 2.10mm |
| Max height of shutter | 6 Feet           |
| Max size of shutter   |                  |
| Glazing               | 5mm to 6mm       |